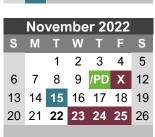

#### SECOND TRIMESTER

|    | No | ven | nbe | r 20 | )22 |   |
|----|----|-----|-----|------|-----|---|
| S  | М  | Т   | W   | Т    | F   | S |
|    |    |     |     |      |     |   |
|    |    |     |     |      |     |   |
|    |    |     |     |      |     |   |
| 27 | 28 | 29  | 30  |      |     |   |

- Graduation Picture Day Father/Daughter Dance
- 12pm Dismissal
  - Grandparents Day
  - No Aftercare
- No School | Memorial Day
- 30-31 8th Grade Celebration Week

- 12pm Dismissal | PD Day
- 11 No School | Veterans Day
- 15 Picture Re-Take Day 22 1st Trimester Ends
- 23-25 No School | Thanksgiving Break