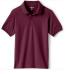

#### Top with SHS logo: Gray or burgundy polo (short or long sleeve)

White peter pan collar polo or shirt (short or long sleeve)

logo: White or burgundy turtleneck

#### Top with SHS logo: Gray or burgundy polo (short or long sleeve)

Optional with SHS logo: White or burgundy turtleneck

Bottom: Black pants

**Optional:** Black shorts and black belt