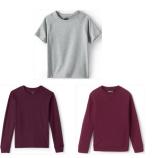

#### Top with SHS logo: Gray or burgundy polo (short or long sleeve)

White peter pan collar polo or shirt (short or long sleeve)

logo: White or burgundy turtleneck

#### Top with SHS logo: Gray or burgundy polo (short or long sleeve)

Optional with SHS logo: White or burgundy turtleneck

Bottom: Black pants

**Optional:** Black shorts and black belt

# **GYM Uniform (All)**

Top with SHS logo: Gray or burgundy t-shirt (short or long sleeve) or sweatshirt

Bottom: Gray, black or burgundy sweatpants or shorts (No visible logos)

**Footwear:** Sneakers | No color restrictions