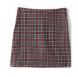

### **Bottom:** Plaid skirt/skort

Black pants and black belt

**Optional:** Black shorts

Tights/straight

(No visible logos)

leggings:

Black, gray, burgundy

Socks: **Knee Socks:** Black, gray, Gray, burgundy, burgundy, or or white white (No visible logos) (No visible logos)