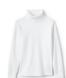

#### Top with SHS logo: Gray or burgundy polo (short or long sleeve)

White peter pan collar polo or shirt (short or long sleeve)

logo: White or burgundy turtleneck

## **Optional Layer** with SHS logo: Gray or burgundy

v-neck sweater, cardigan or quarter zip