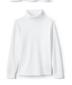

#### Top with SHS logo: Gray or burgundy polo (short or long sleeve)

White peter pan collar polo or shirt (short or long sleeve)

logo: White or burgundy turtleneck