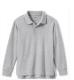

#### Top with SHS logo: Gray or burgundy polo (short or long sleeve)

White peter pan collar polo or shirt (short or long sleeve)

logo: White or burgundy turtleneck

#### Top with SHS logo: Gray or burgundy polo (short or long sleeve)

Optional with SHS logo: White or burgundy turtleneck

Bottom: Black pants

**Optional:** Black shorts and black belt