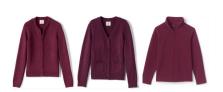

## **Optional Layer** with SHS logo: Gray or burgundy

v-neck sweater, cardigan or quarter zip

## Optional Layer with SHS logo:

Gray or burgundy v-neck sweater or quarter zip

Socks: Black, burgundy, gray or white with no visible logos