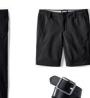

### **Bottom:** Plaid skirt/skort

Black pants and black belt

**Optional:** Black shorts

Tights/straight

(No visible logos)

leggings:

Black, gray, burgundy

Socks: **Knee Socks:** Black, gray, Gray, burgundy, burgundy, or or white white (No visible logos) (No visible logos)

#### Top with SHS logo: Gray or burgundy polo (short or long sleeve)

Optional with SHS logo: White or burgundy turtleneck

Bottom: Black pants

**Optional:** Black shorts and black belt