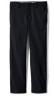

#### Top with SHS logo: Gray or burgundy polo (short or long sleeve)

Optional with SHS logo: White or burgundy turtleneck

Bottom: Black pants

**Optional:** Black shorts and black belt