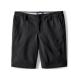

#### REGULAR & GYM SHORTS

Allowed until October 31st and after April 1st.

#### Top with SHS logo: Gray or burgundy polo (short or long sleeve)

Optional with SHS logo: White or burgundy turtleneck

Bottom: Black pants

**Optional:** Black shorts and black belt