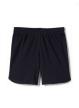

#### REGULAR & GYM SHORTS

Allowed until October 31st and after April 1st.

# **GYM Uniform (All)**

Top with SHS logo: Gray or burgundy t-shirt (short or long sleeve) or sweatshirt

Bottom: Gray, black or burgundy sweatpants or shorts (No visible logos)

**Footwear:** Sneakers | No color restrictions