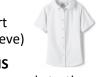

#### Top with SHS logo: Gray or burgundy polo (short or long sleeve)

White peter pan collar polo or shirt (short or long sleeve)

logo: White or burgundy turtleneck