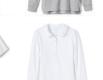

#### Top with SHS logo: Gray or burgundy polo (short or long sleeve)

White peter pan collar polo or shirt (short or long sleeve)

logo: White or burgundy turtleneck