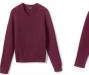

## **Optional Layer** with SHS logo: Gray or burgundy

v-neck sweater, cardigan or quarter zip

## Optional Layer with SHS logo:

Gray or burgundy v-neck sweater or quarter zip

Socks: Black, burgundy, gray or white with no visible logos