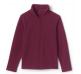

## **Optional Layer** with SHS logo: Gray or burgundy

v-neck sweater, cardigan or quarter zip

## Optional Layer with SHS logo:

Gray or burgundy v-neck sweater or quarter zip

Socks: Black, burgundy, gray or white with no visible logos