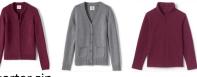

# Optional Daily Layer with SHS Logo:

(No visible logos)

Gray or burgundy cardigan or v-neck sweater or burgundy quarter zip

## Optional Daily Layer with SHS logo:

- · Gray or burgundy v-neck sweater
- · Burgundy quarter zip