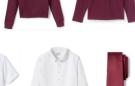

### Mass Days Only:

- White oxford dress shirt (short or long sleeve)
- Gray or burgundy cardigan or V-neck sweater with SHS logo

#### Mass Days Only:

- · White oxford dress shirt (short or long sleeve)
- · Solid burgundy tie