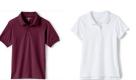

#### Top with SHS logo: Gray, burgundy or white Dri-Fit polo (short or long sleeve)

#### **Top with SHS logo:** Gray or burgundy Dri-Fit polo (short or long sleeve)

- $\cdot \ \text{Khaki pants or shorts} \\$
- · Black or brown belt

**Socks:** Black, burgundy, gray or white with no visible logos