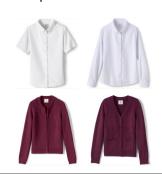

### Mass Days Only:

- White oxford dress shirt (short or long sleeve)
- Gray or burgundy cardigan or V-neck sweater with SHS logo