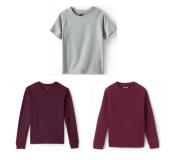

### **GYM Uniform (All)**

**Top with SHS logo:** Gray or burgundy t-shirt (short or long sleeve) or sweatshirt

Bottom: Gray, black or burgundy sweatpants or shorts (No visible logos)

Footwear: Sneakers | No color restrictions