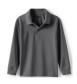

### Mass Days Only:

- White oxford dress shirt (short or long sleeve)
- Gray or burgundy cardigan or V-neck sweater with SHS logo

#### Mass Days Only:

- · White oxford dress shirt (short or long sleeve)
- · Solid burgundy tie