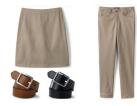

#### **Bottom:**

- · Khaki skirt/skort or khaki pants
- · Black or brown belt

Knee Socks:
Gray,
Black, gray,
burgundy,
or white

Socks:
Black, gray,
burgundy, or
white

Tights/straight leggings: Black, gray, burgundy (No visible logos)