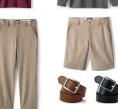

#### **Bottom:**

- · Khaki skirt/skort or khaki pants
- · Black or brown belt

Knee Socks:
Gray,
Black, gray,
burgundy,
or white

Socks:
Black, gray,
burgundy, or
white

Tights/straight leggings: Black, gray, burgundy (No visible logos)

#### **Top with SHS logo:** Gray or burgundy Dri-Fit polo (short or long sleeve)

- $\cdot \ \text{Khaki pants or shorts} \\$
- · Black or brown belt

**Socks:** Black, burgundy, gray or white with no visible logos