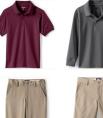

#### **Top with SHS logo:** Gray or burgundy Dri-Fit polo (short or long sleeve)

- $\cdot \ \text{Khaki pants or shorts} \\$
- · Black or brown belt

**Socks:** Black, burgundy, gray or white with no visible logos