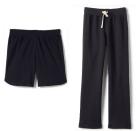

#### **REGULAR & GYM SHORTS**

Allowed until October 31st and after April 1st.

### **GYM Uniform (All)**

**Top with SHS logo:** Gray or burgundy t-shirt (short or long sleeve) or sweatshirt

Bottom: Gray, black or burgundy sweatpants or shorts (No visible logos)

Footwear: Sneakers | No color restrictions